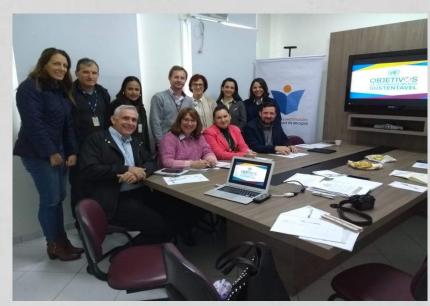

# STATE COMMITTEE INITIATIVES

Strategy group formed by specialists to develop and influence public policies towards the SDGs in Santa Catarina

Coordinated action among the Committees so that the signatories present their actions in favor of the SDGs

Aims to recognize and disseminate initiatives to achieve the SDGs carried out by Signatories of the National Movement SDGs in Santa Catarina.

Event that seeks to stimulate debate and exchange knowledge on the the SDGs in Brazil.