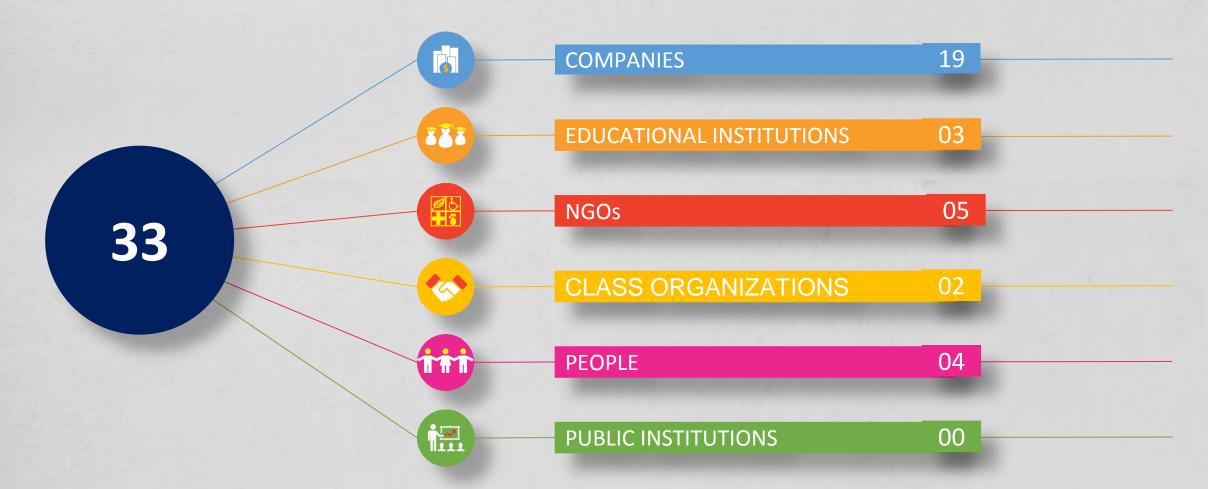

olicies towards the SDGs in Santa Catarina

Coordinated action among the Committees so that the signatories present their actions in favor of the SDGs

Aims to recognize and disseminate initiatives to achieve the SDGs carried out by Signatories of the National Movement SDGs in Santa Catarina.

Event that seeks to stimulate debate and exchange knowledge on the the SDGs in Brazil.



#### **BAIRRODAJUVENTUDEODS.COM.BR**





Home Quem Somos Galeria Ebook Vídeos Notícias

#### Ebooks







BAIRRO DA JUVENTUDE



Quem Somos Galeria Ebook Vídeos Notícias



Formas de tornar o mundo

sustentável











# General **Assembly**







- General and Assistance Coordination;
- Mobilization and Assistance Coordination
- Communication and Assistance Coordination



## **SIGNATORIES IN BRUSQUE:**





#### KKURIONONO

# LOCAL COMMITTEE INITIATIVES















#### KKAHIOAGAG

## LOCAL COMMITTEE INITIATIVES













# Thank you!! / Vielen dank!!

Camile Rebeca Bruns
SOCIAL RESPONSIBILITY – Unimed Brusque – SC/ Brazil

<u>camile.bruns@unimedbrusque.com.br</u> <u>gestão@sc.movimentoods.org.br</u>



Movimento ODS Santa Catarina

Movimento Nacional ODS Santa Catarina Comitê Brusque



movimentoodssc odsbrusque

Site: sc.movimentoods.org.br