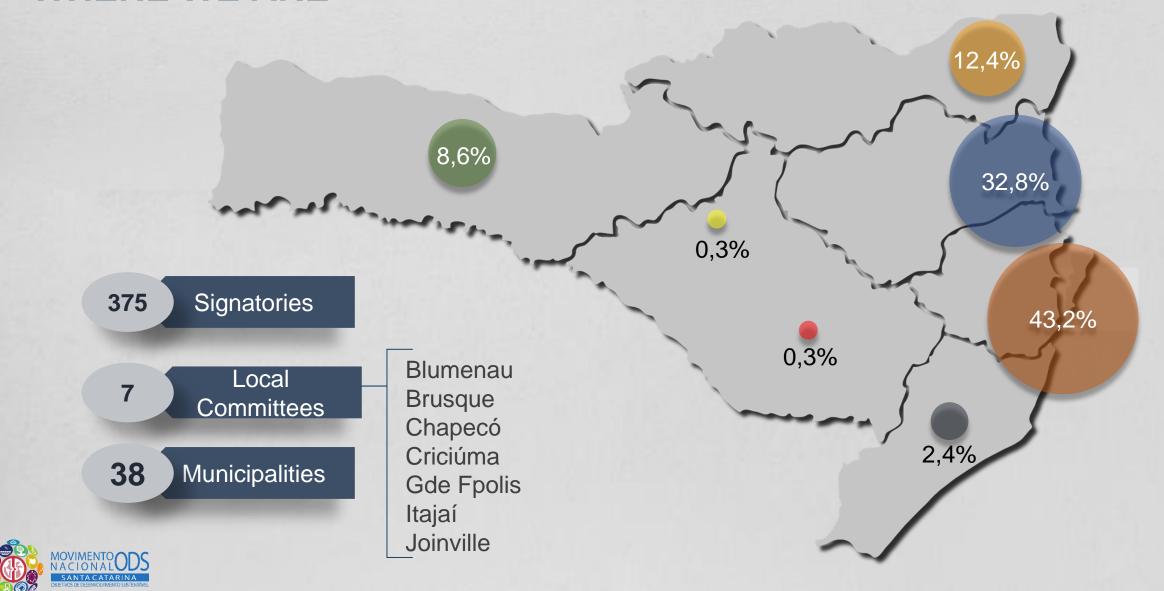

e Body of the National Movement Nós Podemos Brasil (2014-2016).
- ✓ General Coordinator for the SDG National Movement in Santa Catarina -Brusque Committee (2016-2018).
- ✓ Coordinator for Mobilization of the SDG National Movement Santa Catarina (2018-2020).







**Apoiadores Oficiais** 













### WHO WE ARE

Voluntary, Non-Partisan, Ecumenical, and Plural Movement.

Aims to facilitate the incorporation of SDGs into people's daily basis and organization's practices.



## STRUCTURE OF THE MOVEMENT IN SANTA CATARINA





## **COORDINATION POSITIONS**



- General and Assistance Coordination
- Mobilization and Assistance Coordination
- Communication and Assistance
   Coordination
- Projects and Resources Fundraising and Assistance Coordination;
- Audit Committee.



## WHERE WE ARE



### **OUR SIGNATORIES ARE:**







**COMPANIES** 



**NGOs** 









#### TODOE 7A

### **OUR CAUSE**









































#### KKADIOAGA

HOW TO BECOME BEGNATORY? A SIGNATORY?

# ON LINE SYSTEM REGISTRATION www.sc.movimentoods.org.br



# **SIGNATORY TERM**





### SIGNATORY SEAL AND CERTIFICATE RENEWED ANNUALLY







# STATE COMMITTEE INITIATIVES









Strategy group formed by specialists to develop and influence public policies towards the SDGs in Santa Catarina

Coordinated action among the Committees so that the signatories present their actions in favor of the SDGs

Aims to recognize and disseminate initiatives to achieve the SDGs carried out by Signatories of the National Movement SDGs in Santa Catarina.

Event that seeks to stimulate debate and exchan