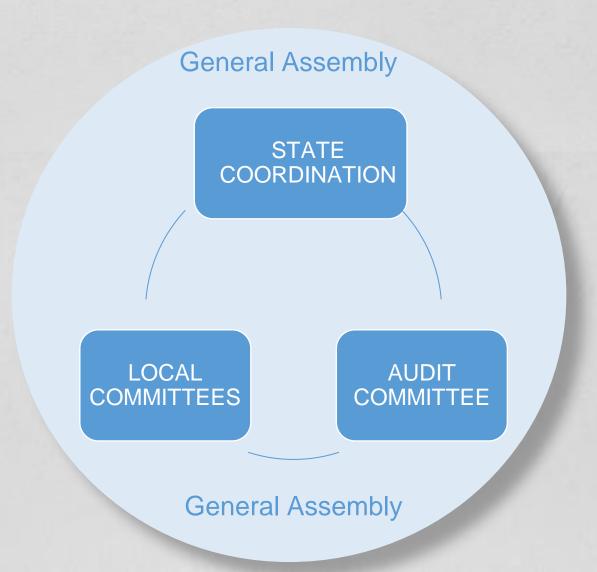

## STRUCTURE OF THE MOVEMENT IN SANTA CATARINA

## **COORDINATION POSITIONS**

- General and Assistance Coordination
- Mobilization and Assistance Coordination
- Communication and Assistance
   Coordination
- Projects and Resources Fundraising and Assistance Coordination;
- Audit Committee.

# General **Assembly**

- General and Assistance Coordination;
- Mobilization and Assistance Coordination
- Communication and Assistance Coordination