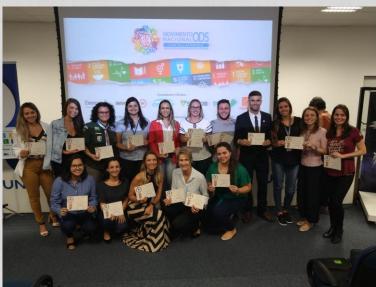

among the Committees so that the signatories present their actions in favor of the SDGs

Aims to recognize and disseminate initiatives to achieve the SDGs carried out by Signatories of the National Movement SDGs in Santa Catarina.

Event that seeks to stimulate debate and exchange knowledge on the the SDGs in Brazil.



#### **BAIRRODAJUVENTUDEODS.COM.BR**





Home Quem Somos Galeria Ebook Vídeos Notícias

#### Ebooks







BAIRRO DA JUVENTUDE



Quem Somos Galeria Ebook Vídeos Notícias



Formas de tornar o mundo

sustentável











# General **Assembly**







- General and Assistance Coordination;
- Mobilization and Assistance Coordination
- Communication and Assistance Coordination



## **SIGNATORIES IN BRUSQUE:**





#### KKURIONONO

# LOCAL COMMITTEE INITIATIVES















#### KKAHIOAGAG

## LOCAL COMMITTEE INITIATIVES













# Thank you!! / Vielen dank!!

Camile Rebeca Bruns
SOCIAL RESPONSIBILITY – Unimed Brusque – SC/ Brazil

<u>camile.bruns@unimedbrusque.com.br</u> <u>gestão@sc.movimentoods.org.br</u>



Movimento ODS Santa Catarina

Movimento Nacional ODS Santa Catarina Comitê Brusque



movimentoodssc odsbrusque

Site: sc.movimentoods.org.br