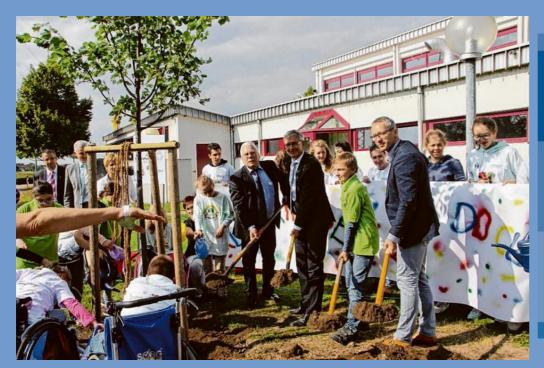

### From plan to the implementation of the actions Landkreis Karlsruhe - Brusque, SC Brazil

PLANTING TREES – SMIGHT STATIONS – LED LAMPS STADTRADELN – SAIRINHAS – MOBILITY WORKSHOPS