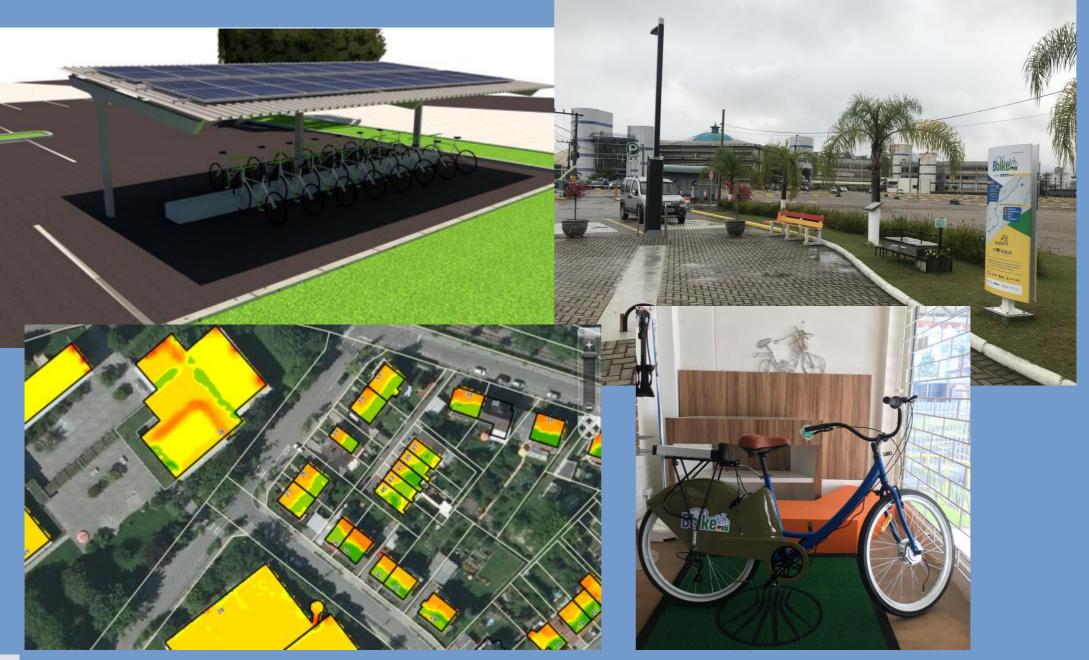

### From plan to the implementation of the actions Landkreis Karlsruhe - Brusque, SC Brazil

PLANTING TREES – SMIGHT STATIONS – LED LAMPS STADTRADELN – SAIRINHAS – MOBILITY WORKSHOPS